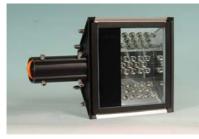

#### 6830-042-CR5

Soled Solar Light I 42LED 50W CR5

This is a must have for any government street lighting project, especially where there are problems with reliable power generation or those area that are trying to reduce their carbon footprint.

#### General Informaion **Product Dimensions**

6063-T5 aluminum alloy Lamp Length Heatsink 443mm Life Span 50000hr Lamp Width 333mm 100.5mm Lamp Height 400mm Lamp Body Length

Light Characteristics 72mm Max Pole Opening