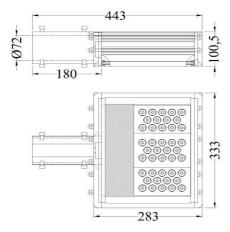

#### General Informaion **Product Dimensions**

6063-T5 aluminum alloy Lamp Length Heatsink 443mm Life Span 50000hr Lamp Width 333mm 100.5mm Lamp Height 400mm Lamp Body Length

Light Characteristics 72mm Max Pole Opening

## **Technical Drawing**

©2012 U-Tron (Beijing) Electronics Co., LTD All rights reserved Specifications are subject to change without notice

15-Feb-12 data subject to change